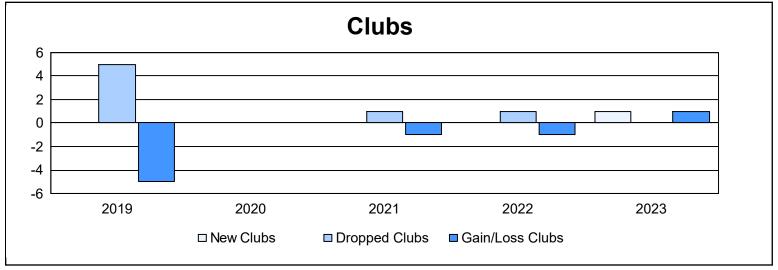

District 32 C

As of June 2023 Cumulative

| Year      | New<br>Clubs | Dropped<br>Clubs | Gain/<br>Loss<br>Clubs | New<br>Members | Charter<br>Members | Reinstate<br>Members | Transfer<br>Members | Total<br>Member<br>Added | Total<br>Members<br>Dropped | Gain/<br>Loss<br>Members |
|-----------|--------------|------------------|------------------------|----------------|--------------------|----------------------|---------------------|--------------------------|-----------------------------|--------------------------|
| 2018-2019 | 0            | 5                | -5                     | 109            | 0                  | 7                    | 13                  | 129                      | 217                         | -88                      |
| 2019-2020 | 0            | 0                | 0                      | 64             | 2                  | 9                    | 13                  | 88                       | 174                         | -86                      |
| 2020-2021 | 0            | 1                | -1                     | 120            | 2                  | 13                   | 6                   | 141                      | 159                         | -18                      |
| 2021-2022 | 0            | 1                | -1                     | 173            | 0                  | 10                   | 19                  | 202                      | 203                         | -1                       |
| 2022-2023 | 1            | 0                | 1                      | 134            | 27                 | 4                    | 13                  | 178                      | 179                         | -1                       |
| Average   | 0            | 1                | -1                     | 120            | 6                  | 9                    | 13                  | 148                      | 186                         | -39                      |